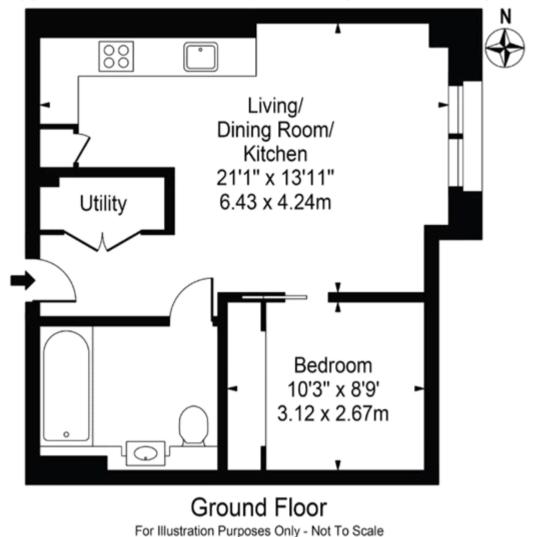

Deposit: £3,920 Holding Deposit: £784 Electricity supply: Private

Heating: Communal, Air Conditioning

Accessibility measures: Wheelchair accessible, Lift access

Whilst every effort is made to ensure the accuracy of these details, it should be noted that the measurements are approximate only. Floorplans are for representation purposes only and prepared according to the RICS Code of Measuring Practice by our floorplan provider. Therefore, the layout of doors, windows and rooms are approximate and should be regarded as such by any prospective tenant.

Millbank Approx. Gross Internal Area 469 Sq Ft - 43.57 Sq M

The energy efficiency rating is a measure of the overall efficiency of a home. The higher the rating the more energy efficient the home is and the lower the fuel bills will be.